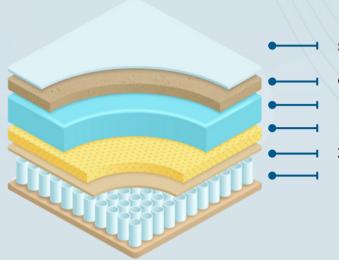

# **Luxury Medium Firm Hybrid** Graphite Athletic

SOFT COTTON FEEL FIBERS

**GRAPHITE NATURAL LATEX BIO GEL FOAM CENTER & LUMBAR SUPPORT** ZONE POCKET COIL **FOAM ENCASEMENT** WITH POCKET COIL

**TWIN** 1402 TWIN XL

#### **Foam Encasement** with Pocket Coil

360° edge support foam encasement provides greater stability, a comfortable firm sitting edge, and reduces motion transfer across the sleep surface while the pocket coils give a substantial support to your body.

#### **Soft Cotton Feel Fibers**

Beautiful breathable soft touch feel designed to intensify both air flow and moisture helping to promote balanced temperature at the sleep surface.

## **Zone Pocket Coil**

Zone pocket coil system is designed according to the human body shape to match different support needs in certain areas: head, neck, shoulders, hip, back and legs. With the Zone Pocket Coil system ideal spinal alignment is achieved.

# Center & Lumbar **Support**

Provides flexibility and additional reinforcement within the core ensuring appropriate posture support while preventing the mattress from sagging.

## **Bio Gel Foam**

Gel infused memory foam not only provides significantly more body support, but it also creates an ideal temperature regulated sleep surface. Breathable construction permits optimal airflow.

## **Graphite Natural** Latex

Our Eco-friendly Latex is hypoallergenic, antimicrobial, and naturally dust, mite, mold, an mildew resistant. Latex provides a comfortable breathable sleeping surface with contouring support and pressure relief.