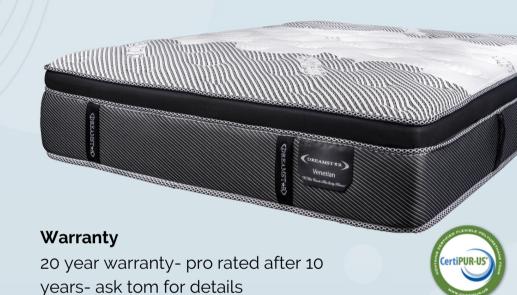

# **Luxury Medium Firm Hybrid** Graphite Athletic





SOFT COTTON FEEL FIBERS

**GRAPHITE NATURAL LATEX BIO GEL FOAM CENTER & LUMBAR SUPPORT** ZONE POCKET COIL **FOAM ENCASEMENT** WITH POCKET COIL



**TWIN** 1402 TWIN XL

**COIL COUNT** 

**FULL** 1931

SIZE

**SIZE** 

**FULL XL** QUEEN

2384 **KING** 

3026

**COIL COUNT** 

#### **Foam Encasement** with Pocket Coil



360° edge support foam encasement provides greater stability, a comfortable firm sitting edge, and reduces motion transfer across the sleep surface while the pocket coils give a substantial support to your body.

#### **Soft Cotton Feel Fibers**



Beautiful breathable soft touch feel designed to intensify both air flow and moisture helping to promote balanced temperature at the sleep surface.

## **Zone Pocket Coil**



Zone pocket coil system is designed according to the human body shape to match different support needs in certain areas: head, neck, shoulders, hip, back and legs. With the Zone Pocket Coil system i