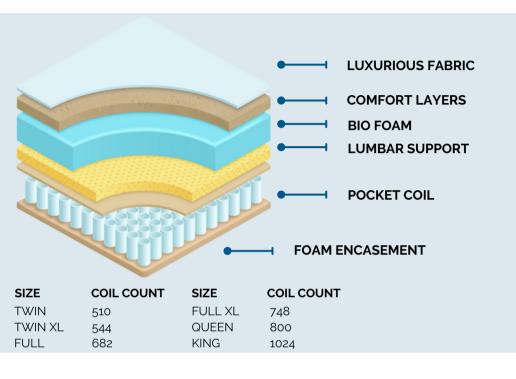

## Hotel Luxury

**Mattress Style** 

Euro-Top

**Support System** 

- DS Signature Double® Lumbar Support
- 360° Ultra High Density Foam Encasement
- 9" Double Tempered 13 Gauge Pocket Coil

**Comfort System** 

## **Euro Top Upholstery**

• 1.25" Soy Bio Medium Density Foam

## **Quilt Package**

- 1" Ultra Soft High Grade Visco Foam
- 44oz Temperature Regulating Hollow Fill Fiber
- Anti-Microbial Bamboo Infused Cotton Fabric

Profile 13" Height

- **Warranty** 20 year warranty- pro rated after 10 years- ask tom for details
  - Code 2