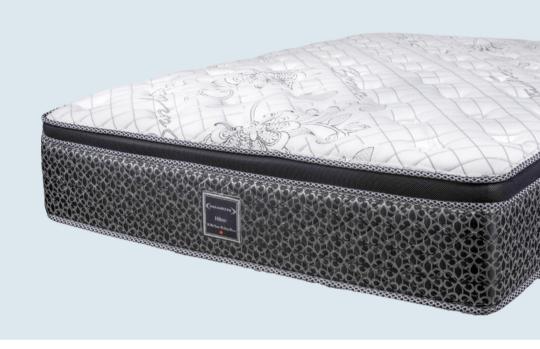

## Hotel Luxury

**Mattress Style** 

Euro-Top

**Support System** 

- DS Signature Double® Lumbar Support
- 360° Ultra High Density Foam Encasement
- 9" Double Tempered 13 Gauge Pocket Coil

**Comfort System** 

Medium

Comfort

**Aesthetics** 

- Anti-Microbial Bamboo Infused
- Cotton Fabric
- Breathable Mesh Euro-Top Border
- 4 Heavy Duty Handle
- Hand Built in Canada