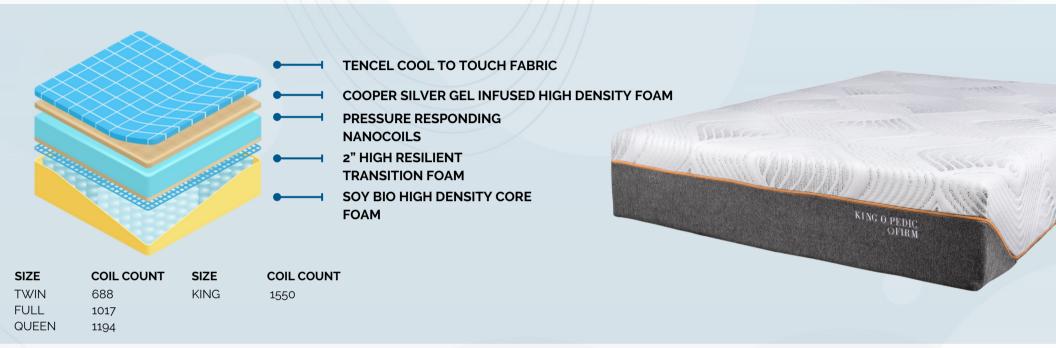

## **Luxury Firm** Hybrid Foam Nano

**Mattress Style** 

Tight Top Gel Memory Foam Mattress

**Support System** 

- 8" Soy Bio High Density Core Foam
- 2" High Resilient Transition Foam
- 1" Pressure Responding NanoCoils
- 2" Copper Silver Gel Infused High **Density Foam**
- 100% Water Based Adhesive

## **Quilt Package**

- Luxurious Cotton Fabric
- Removable Zippered Cover
- Washable Cover (Recommend Air Dry)

Profile 13" Height

- **Warranty** 20 year warranty- pro rated after 10
  - years- ask tom for details
  - Code 2

Comfort Medium

- Aesthetics Bed in Box
  - Luxurious Cool to Touch Tencel Fabric
  - Removable Zipper Cover
  - Hand Built in Canada