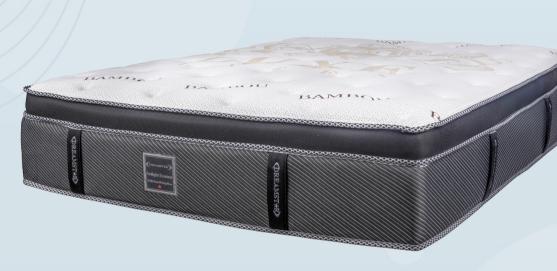

Comfort Plush

**Aesthetics** 

- Anti-Microbial Bamboo Infused Cotton Fabric
- Breathable Mesh Euro-Top Border
- 6 Heavy Duty Handles
- Hand Built in Canada