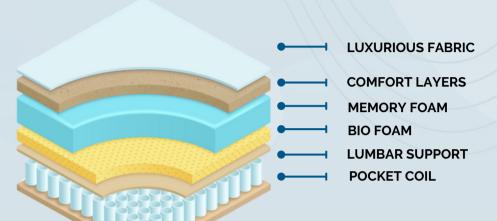

- DS Signature Double® Lumbar Support
- 360° Ultra High Density Foam Encasement
- 9" Double Tempered 13 Gauge Pocket Coil

**Comfort System** 

## **Euro Top Upholstery**

• 2" Ultra Soft 4lb Memory Foam

**COIL COUNT** 

782

968

• 1" Soy Bio Medium Density Foam

## **Quilt Package**

- 1" Ultra Soft High Grade Visco Foam
- 44oz Temperature Regulating Hollow Fill Fiber
- Anti-Microbial Bamboo Infused Cotton Fabric

Profile 14" Height

Warranty

- 20 year warranty- pro rated after 10 years- ask tom for details
- Code 3