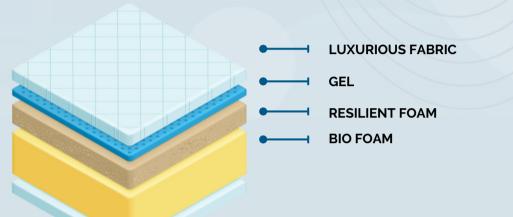

## **Support System**

Μ

- 8" Soy Bio High Density Core Foam
- 2" High Resilient Transition Foam
- 2" 4lb Visco Cooling Gel
- 100% Water Based Adhesive

## Comfort System G

## Quilt Package

- Luxurious Cotton Fabric
- Removable Zippered Cover
- Washable Cover (Recommend Air Dry)

- Profile 12" Height
- Warranty 20 year warranty- pro rated after 10 years- ask tom for details
  - Code 2
  - Comfort Medium Plush
- Aesthetics Bed in Box
  - Luxurious Cotton Fabric
  - Luxunous Cotton Fabric
  - Removable Zipper Cover
  - Hand Built in Canada